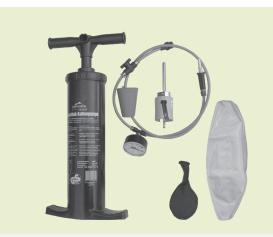

## RPS REPAIR SET

| Artic<br>descrip      |           | Dimension      | Order Ref. | Stock-<br>status | вх |
|-----------------------|-----------|----------------|------------|------------------|----|
| Repair set            |           | all dimensions | 613701     | 1                | 1  |
| Extensio              | n set     | all dimensions | 613715     | 1                | 1  |
| Repair balloo         | on type 1 | d 90 - d 180   | 613702     | 1                | 20 |
| Repair balloo         | on type 2 | d 200 - d 315  | 613703     | 1                | 20 |
| Repair balloo         | on type 3 | d 355 - d 450  | 613704     | 1                | 5  |
| Repair balloo         | on type 4 | d 500 - d 560  | 613705     | 1                | 5  |
| Repair balloo         | on type 5 | d 630          | 613706     | 3                | 5  |
| Repair balloo         | on type 6 | d 710          | 613707     | 3                | 5  |
| Repair balloo         | on type 7 | d 800          | 613708     | 3                | 5  |
| Repair balloon type 8 |           | d 900          | 613709     | 3                | 5  |
| Transpor              | t box     |                | 613700     | 1                | 1  |

#### Good reasons for using the FRIATOOLS repair kit RPS:

- Use of the repair ballon technique for the safe retention of residual water from pipelines.
- Suitable for repair work on damaged pipelines or for connections
- Allows a dry working area during the processing of a electrofusion fitting in the nominal diameters d 90 - d 900
- Consisting of universal repair kit with pump, manometer, driller and connecting hose as well as additional repair ballons for each nominal diameter
- Optional extension set consisting of additional connection hose and manometer
- In order to close the bore after the repair, FRIALEN repair saddles VVS (≤ d 225) or VSC-TL, SA-XL, RS-XL (≥ d 225) are required (see price list FRIALEN)