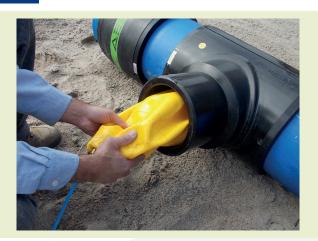

#### **Application**

The FRIATOOLS RPS repair kit with repair balloons functions as a reliable barrier against residual water discharging from the pipe.

The RPS repair kit keeps the work area dry while a electrofusion welding is being prepared for the repair of damaged or for the integration of new HDPE drinking water pipes.

#### Good reasons for using the FRIATOOLS repair kit RPS:

- Use of the repair ballon technique for the safe retention of residual water from pipelines.
- Suitable for repair work on damaged pipelines or for connections
- Allows a dry working area during the processing of a electrofusion fitting in the nominal diameters d 90 - d 900
- Consisting of universal repair kit with pump, manometer, driller and connecting hose as well as additional repair ballons for each nominal diameter
- Optional extension set consisting of additional connection hose and manometer
- In order to close the bore after the repair, FRIALEN repair saddles VVS (≤ d 225) or VSC-TL, SA-XL, RS-XL (≥ d 225) are required (see price list FRIALEN)