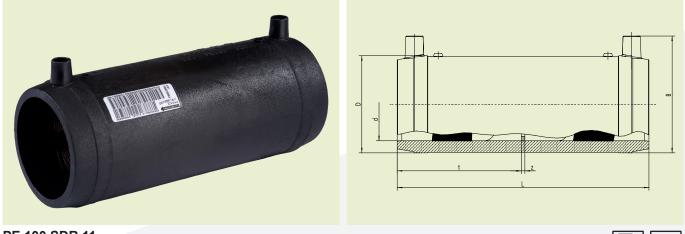

### PE 100 SDR 11 Maximum working pressure 16 bar (water)/10 bar (gas) PU status 0,110 0,140 0,250 0,370

FRIALEN-Safety Fittings can be fused to pipes of SDR stages 11 to 17.6. Minimum wall thickness s min  $\geq$  3 mm. Other SDR-stages on request. Please observe the marking directly at the product, which is mandatory. DVGW-Registration No.: DV-8601AU2248

# Good reasons for using the FRIALEN Long Coupler FRIALONG:

- Increased installation safety when using coiled pipe in domestic connections
- Up to 80% longer than standard FRIALEN Couplers
- Extremely long guiding and retaining zones for taking up coiled pipe
- An alignment function for curved pipe ends is achieved by an extra large insertion depth within the coupler which includes long cold zones
- Exposed heating coil and exceptionally wide fusion zones ensure optimum heat transmission
- No additional tools (holding clamp) required
- All this means fewer and easier steps with increased safety during processing
- Center stop easily removable
- Additional barcode for tracing back the underground fitting (Traceability-Coding)